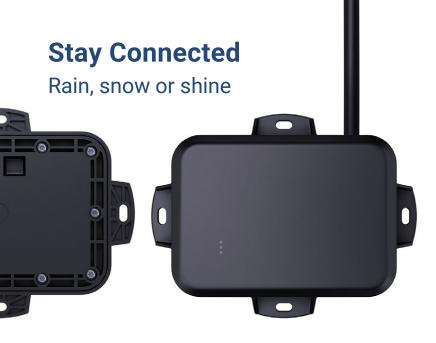

## Reliability in all environments

GO9 RUGGED is a ruggedised telematics device for harsh conditions or external installation. Track valuable assets, increase equipment uptime and lower operating costs with Geotab's innovative open platform for fleet management. Take advantage of advanced GPS technology, g-force monitoring, engine and battery health assessment and more to make informed fleet decisions. Drive positive changes into your fleet operations today.

#### Highlights

- + IP68 and IP69K rated: Impact-, waterand humidity-resistant housing
- + Operating temperature: -40 to 85°C
- + LTE connectivity available (select markets)
- + Real-time equipment tracking
- + OTA firmware updates
- + Accident detection and notification
- + New Global Navigation Satellite System (GNSS) module (GLONASS+GPS support) providing increasingly accurate location data